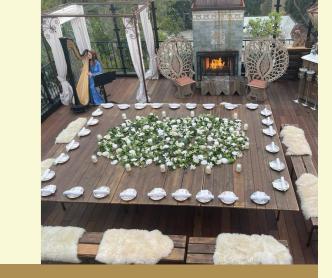

## The Gardens

1,314 sq. ft

#### The Gardens

Surface Area: 1,314 sq. ft

Cocktail