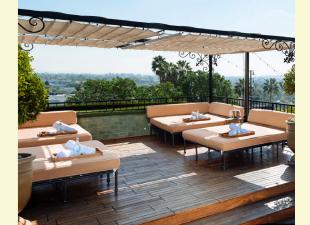

# The Private Rooftop & Gardens

3,724 sq. ft

#### The Private Rooftop & Gardens

Surface Area: 3,724 sq. ft