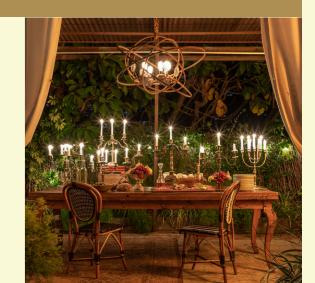

# The Firedeck

810 sq. ft

#### The Firedeck

Surface Area: 810 sq. ft

Cocktail