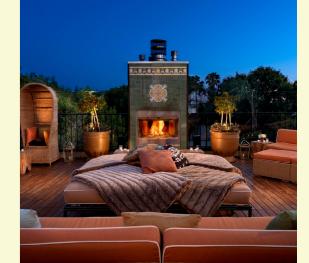

# The Firedeck

810 sq. ft

#### The Firedeck

Surface Area: 810 sq. ft

Cocktail