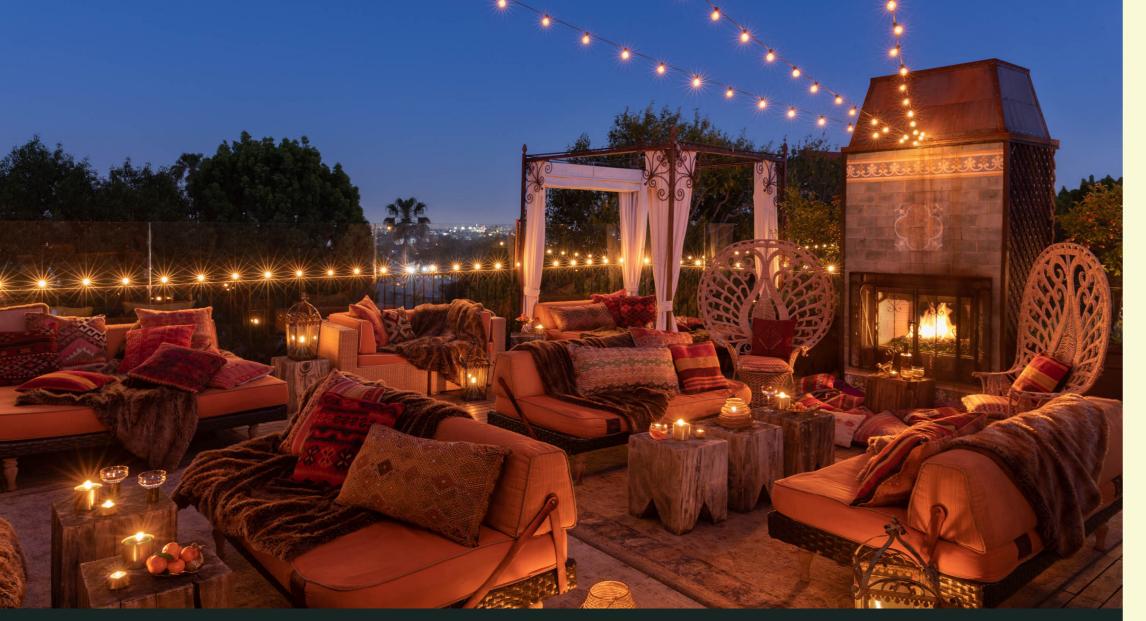

# The Private Rooftop & Gardens

3,724 sq. ft

#### The Private Rooftop & Gardens

Surface Area: 3,724 sq. ft