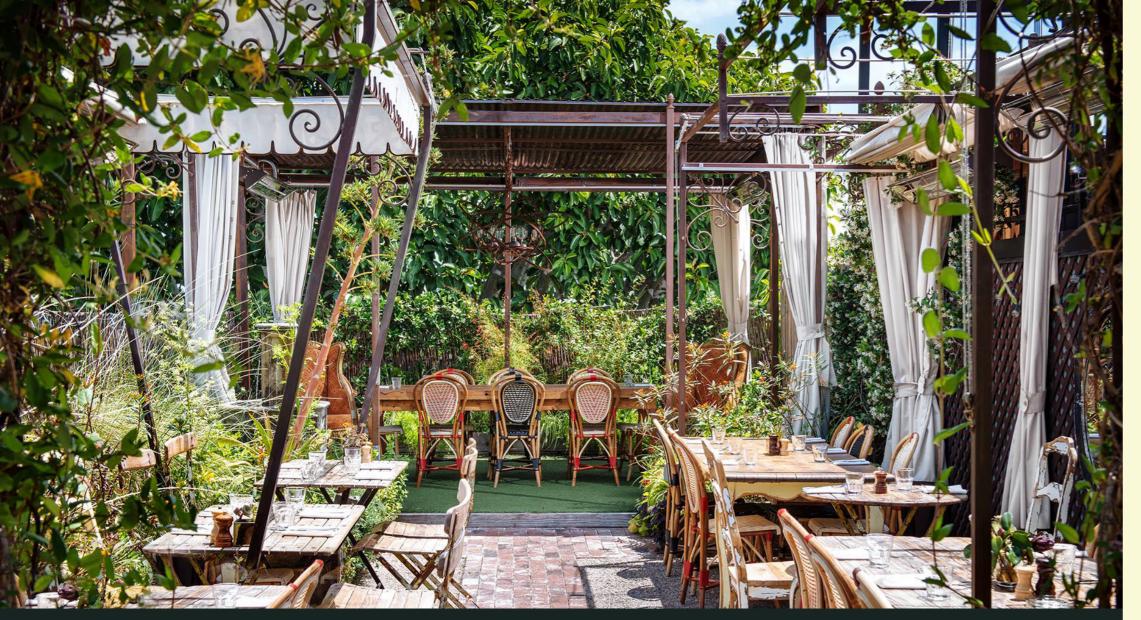

# The Private Rooftop & Gardens

3,724 sq. ft

#### The Private Rooftop & Gardens

Surface Area: 3,724 sq. ft