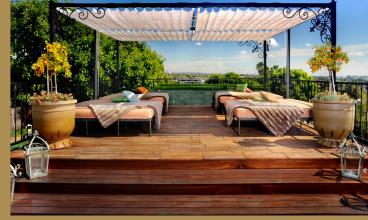

# The Private Rooftop & Gardens

3,724 sq. ft

#### The Private Rooftop & Gardens

Surface Area: 3,724 sq. ft