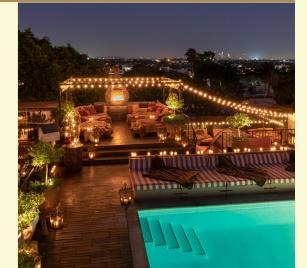

# The Private Rooftop & Gardens

3,724 sq. ft

#### The Private Rooftop & Gardens

Surface Area: 3,724 sq. ft