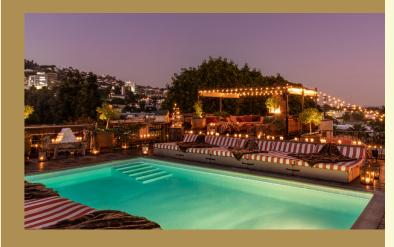

# The Private Rooftop & Gardens

3,724 sq. ft

#### The Private Rooftop & Gardens

Surface Area: 3,724 sq. ft