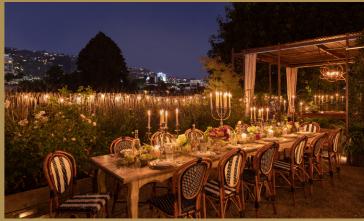

## The Gardens

1,314 sq. ft

#### The Gardens

Surface Area: 1,314 sq. ft

Cocktail