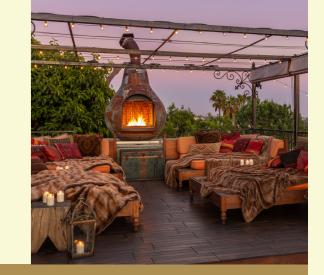

# The Firedeck

810 sq. ft

#### The Firedeck

Surface Area: 810 sq. ft

Cocktail