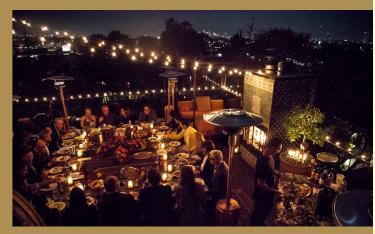

# The Private Rooftop & Gardens

3,724 sq. ft

#### The Private Rooftop & Gardens

Surface Area: 3,724 sq. ft