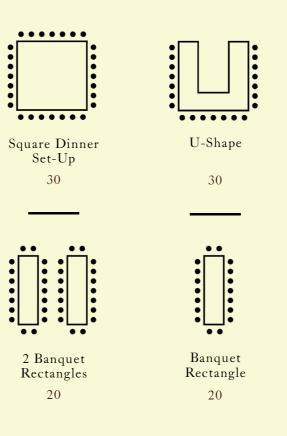

# The Wiggle Room

390 sq. ft

#### The Wiggle Room

Surface Area: 390 sq. ft

Banquet Rectangle 20 Y

Cocktail