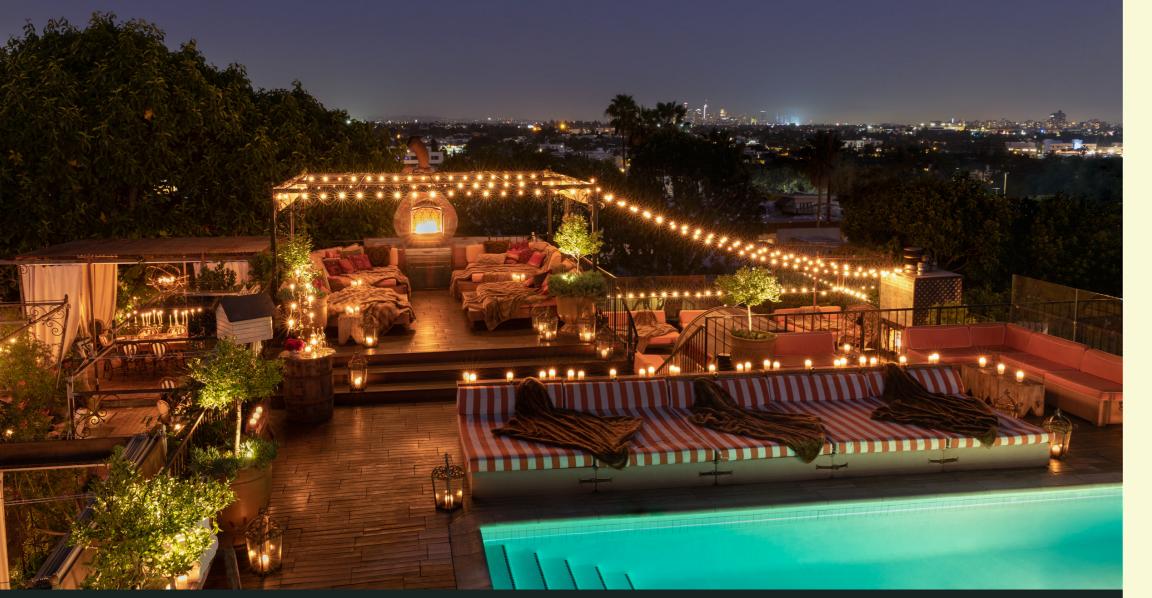

## The Gardens

1,314 sq. ft

#### The Gardens

Surface Area: 1,314 sq. ft

Cocktail